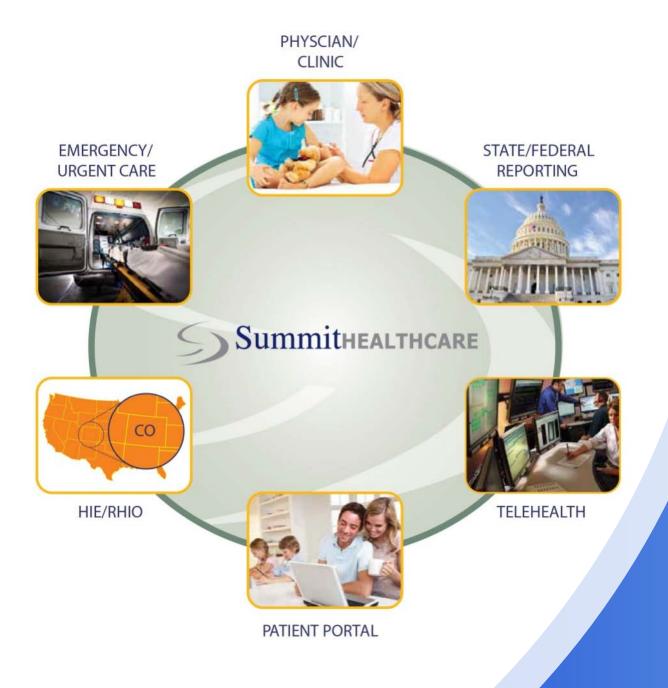

pted access to critical data during an EHR or network

downtime.



#### Summit EMPI

Provides for a central source of consistent patient identities and demographic data with extended support for multiple identifiers across your ecosystem.



#### Summit HealthStore

A single repository for all clinical and administrative data sources across the healthcare enterprise. Retire legacy applications and provide a secure way to seamlessly access data outside your EHR.



#### Summit Scripting Toolkit

The most versatile and powerful RPA application available in healthcare. SST provides a cost-effective solution to streamline workflows and increase efficiencies.



#### Summit InSync

The market leading solution for dictionary/ domain management through extraction, analysis and synchronization.



# The Summit Interoperability Platform

## Sampling of Vendors We've Integrated With...

- **✓** MEDITECH
- ✓ McKesson
- ✓ Epic
- ✓ Cerner
- ✓ Allscripts
- ✓ eClinicalWorks
- ✓ Pyxis
- ✓ Omnicell
- **✓** MEDHOST
- ✓ Picis
- ✓ Siemens
- ✓ MedQuist
- ✓ GE Healthcare
- ✓ Nuance
- ✓ Philips

- ✓ Quadramed
- ✓ Quest Diagnostics
- ✓ NextGen
- ✓ Fuji
- ✓ PenRad
- ✓ SpaceLabs Healthcare
- √ Stinger
- ✓ Transcend
- ✓ Mayo Medical Laboratories
- ✓ Welch Allyn
- ✓ And 100's more...







**MEDITECH** 









eClinicalWorks





A better way to practice.™





# We Care About Our Clients Success

We are always listening and evolving to meet the current and future needs of our clients. Listening to client challenges and working with them to develop solutions that best fit their needs is our top pr